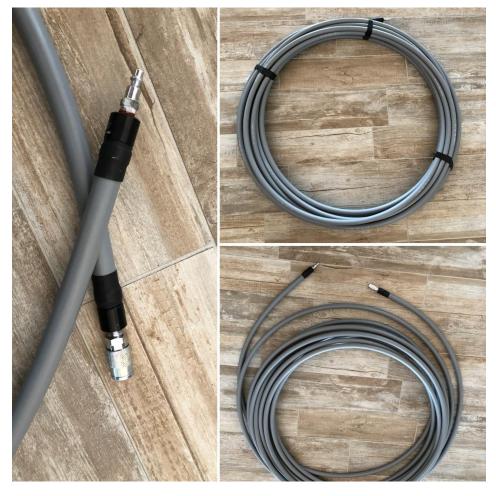

## Easy to use pressurized push rod -

The ProPush100 is simple to use and move. This product will improve overall efficiency. ProPush100 is compact for storage. It has had extensive field testing. Confined spaces can be managed with ease. This tool is workable with 1 or 2 man crews. ProPush100 comes in 100' rolls, with custom lengths available for order.

## ProPush100 provides:

Flexibility to push through tight bends

One continuous pressurized push rod in 100ft roll

Quick inflation for all size packers

Installation through 4" cast iron toilet stubs, cleanouts, and roof vents.

Source One Environmental 877-450-3701 info@s1eonline.com

| PROFUSH           |                                                                                                                 |
|-------------------|-----------------------------------------------------------------------------------------------------------------|
| FPP-PUSHROD-10050 | 50 foot 3/4" diameter coiled continuous pushrod with 3/8" fittings for 3"-10" diameter PipePatch installations  |
| FPP-PUSHROD-10100 | 100 foot 3/4" diameter coiled continuous pushrod with 3/8" fittings for 3"-10" diameter PipePatch installations |
| FPP-PUSHROD-21075 | 75 foot 1" diameter coiled continuous pushrod with 3/8" fittings for 10"-15" diameter PipePatch installations   |