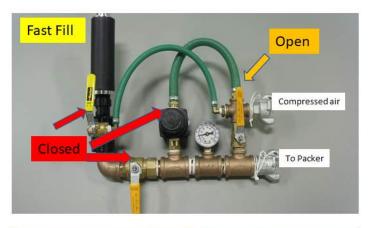

## Fast Fill & Deflate Pillow Packer Regulator

Reduces deflation time by 2/3!

## **Benefits**

- Unique Design
- · High quality, durable materials
- Easy-to-use and portable
- Completely deflates a 72" pillow packer in as little as 18 minutes
- Integrated fast fill valve bypasses regulator to reduce inflation time

## **Technical Specifications**

- Combination pressure and vacuum gauge
- Adjustable vacuum generator allows the operator to optimize the vacuum for fastest deflate
- Connects to a tow behind air compressor
- Utilizes 3/4" hose with Chicago style fittings