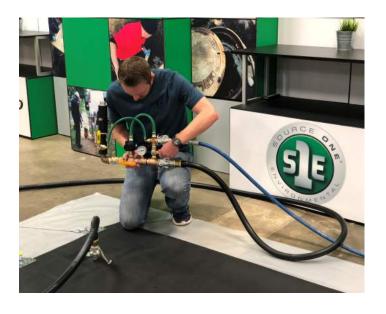

## Fast Fill & Deflate Pillow Packer Regulator

Reduces deflation time by 2/3!

## **Benefits**

- Unique Design
- · High quality, durable materials
- Easy-to-use and portable
- Completely deflates a 72" pillow packer in as little as 18 minutes
- Integrated fast fill valve bypasses regulator to reduce inflation time