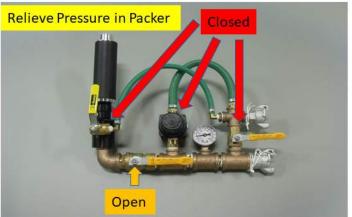

## Fast Fill & Deflate Pillow Packer Regulator

Reduces deflation time by 2/3!

## **Benefits**

- Unique Design
- · High quality, durable materials
- Easy-to-use and portable
- Completely deflates a 72" pillow packer in as little as 18 minutes
- Integrated fast fill valve bypasses regulator to reduce inflation time

## **Technical Specifications**

- Combination pressure and vacuum gauge
- Adjustable vacuum generator allows the operator to optimize the vacuum for fastest deflate
- Connects to a tow behind air compressor
- Utilizes 3/4" hose with Chicago style fittings