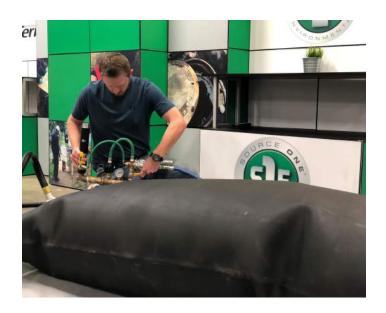

## Fast Fill & Deflate Pillow Packer Regulator

Reduces deflation time by 2/3!

## **Benefits**

- Unique Design
- · High quality, durable materials
- Easy-to-use and portable
- Completely deflates a 72" pillow packer in as little as 18 minutes
- Integrated fast fill valve bypasses regulator to reduce inflation time