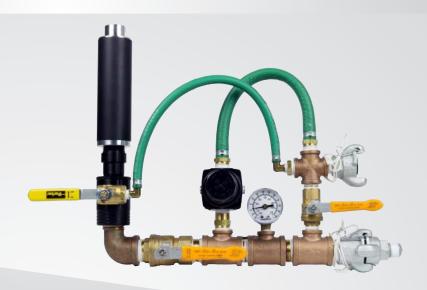

## Fast Fill & Deflate Pillow Packer Regulator

Reduces deflation time by 2/3!

## **Benefits**

- Unique Design
- · High quality, durable materials
- Easy-to-use and portable
- Completely deflates a 72" pillow packer in as little as 18 minutes
- Integrated fast fill valve bypasses regulator to reduce inflation time

## **Technical Specifications**

- Combination pressure and vacuum gauge
- Adjustable vacuum generator allows the operator to optimize the vacuum for fastest deflate
- Connects to a tow behind air compressor
- Utilizes 3/4" hose with Chicago style fittings

|   | Fast Fill | & Def | late Re | gulator |
|---|-----------|-------|---------|---------|
| ۹ |           |       |         |         |

| Part Number  | Description                            |
|--------------|----------------------------------------|
| FPP-REG-FAST | 1/2" Fast Fill/ Fast Deflate Regulator |