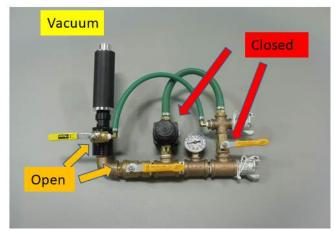

## **Benefits**

- Unique Design
- · High quality, durable materials
- Easy-to-use and portable
- Completely deflates a 72" pillow packer in as little as 18 minutes
- Integrated fast fill valve bypasses regulator to reduce inflation time

## **Technical Specifications**

- Combination pressure and vacuum gauge
- Adjustable vacuum generator allows the operator to optimize the vacuum for fastest deflate
- Connects to a tow behind air compressor
- Utilizes 3/4" hose with Chicago style fittings