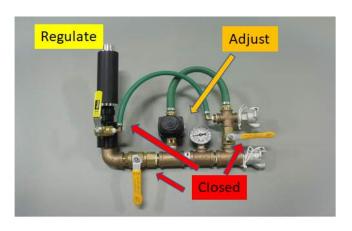

## **Benefits**

- Unique Design
- · High quality, durable materials
- Easy-to-use and portable
- Completely deflates a 72" pillow packer in as little as 18 minutes
- Integrated fast fill valve bypasses regulator to reduce inflation time

## **Technical Specifications**

- Combination pressure and vacuum gauge
- Adjustable vacuum generator allows the operator to optimize the vacuum for fastest deflate
- Connects to a tow behind air compressor
- Utilizes 3/4" hose with Chicago style fittings