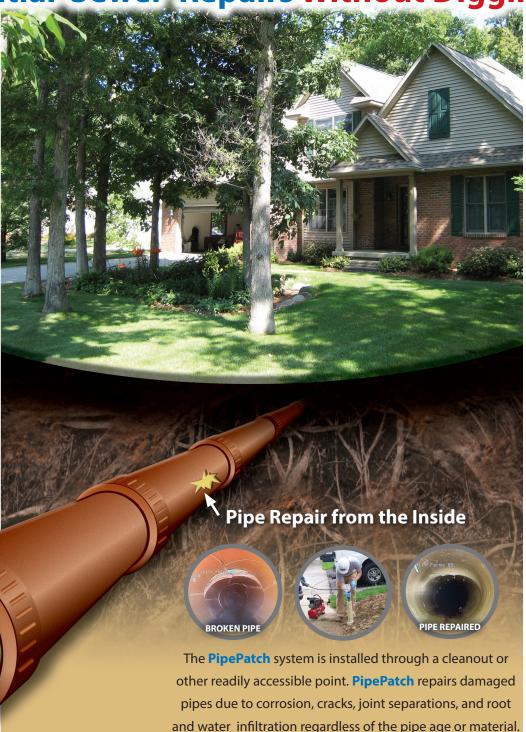

## Residential Sewer Repairs Without Digging Up Your Lawn.

Tree Roots Filling Pipe

Broken / Missing Pipe

Separated / Offset Pipe

Out to municipal sewer or septic field.

## The No Dig Alternative:

- Little to no disruption to your daily routine
- Eliminates the need for disruptive and time consuming excavation
- Repairs can be made any time of year even under frozen ground

## **A Permanent Solution:**

- Permanent repair that is stronger than the original pipe and is not affected by household oils or chemicals
- No toxic fumes in your home PipePatch is odorless and safe for indoor use
- Creates a structural repair
- Guarantee 50 year service life