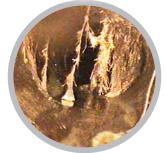

## Residential Sewer Repairs Without Digging Up Your Lawn.

Tree Roots Filling Pipe

Broken / Missing Pipe

Separated / Offset Pipe

Out to municipal sewer or septic field.