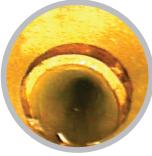

## Residential Sewer Repairs Without Digging Up Your Lawn.

Tree Roots Filling Pipe

Broken / Missing Pipe

Separated / Offset Pipe

Out to municipal sewer or septic field.