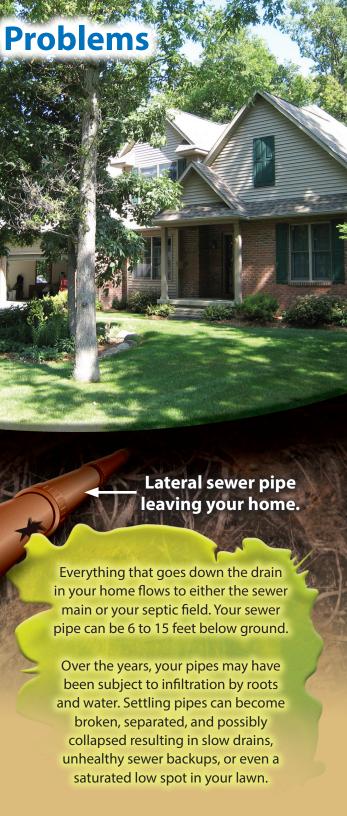

## Residential Sewer Repairs Without Digging Up Your Lawn.

Tree Roots Filling Pipe

Broken / Missing Pipe

Separated / Offset Pipe

Out to municipal sewer or septic field.