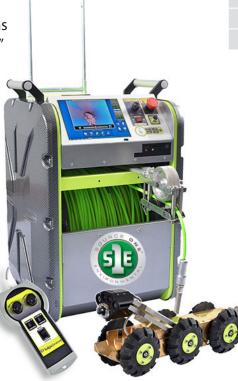

## **Integrated Remote Inspection System**

The S1E Portable Crawler System is an advanced and portable sewer video inspection system. This all-in-one system incorporates a motorized crawler, power rewind and feed assist cable drum. Utilizing a pan and tilt camera, the crawler has 360° rotation and 180° pan. Standard inspections range from 6" to 12" diameter and up to 18" with additional wheel set. With the S1E Portable Mainline Crawler, professional video results are guaranteed to ensure accuracy and efficiency in the field.

## FEATURES

- Compact and transportable
- 10" user-friendly touch screen
- Motorized reel design for quick rewind
- 600' flexible coax cable
- Window IOS operation
- Pan & tilt camera to view
  different pipe angles
- Inspects 6" to 12" pipe
- Four high intensity LEDs
- Multiple recording formats
- Additional wheel set for larger pipe inspection
- 360° lateral lighting