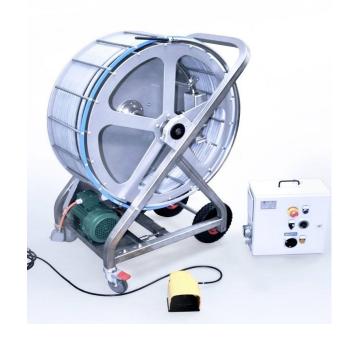

# MaxForce

- 1.5kw electric motor
- Max RPM 2800
- Easy to move around
- Two rigid wheels in the back and two swivel wheels in the front
- Stable when operated
- Lighter and portable than most similar sized machines
- 118 ft. of ½" cable with cover
- · Operated with foot pedal

| <b>Part Number</b> | Description                                                                    | Price      |
|--------------------|--------------------------------------------------------------------------------|------------|
| MaxForce           | 1500 watt electric drain cleaning machine with 118 ft. of cable. Max RPM 2800. | \$9,985.00 |