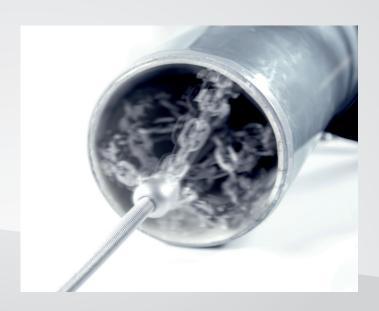

With the ability to open and clean pipe branches quickly, the tools do not harm the original diameter of the pipe. The tools work great to clean lines and is a necessity for trenchless customers when preparing lines for repair, as well as correcting and repairing faulty trenchless installations Additionally, S1E offers overshot pipe cutters, collapsed line drills, and a full line of cutters, chain knockers and brushes.

#### **Technical Specifications**

- Stainless steel or carbide materials available
- Tools designed to match common pipe sizes
- Suitable for most pipe materials up to 10"
- Compatible with lining systems
- Does not change original pipe diameter
- Additional mechanical parts are not needed