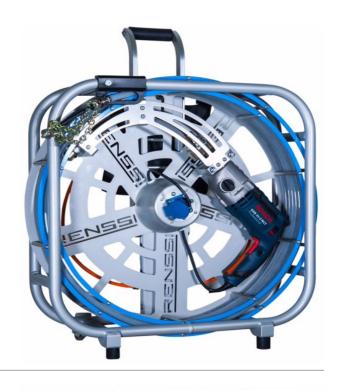

## MiniForce

- · Powered with Milwaukee hammer drill
- Max RPM 2500
- Interchangeable drill with no modifications needed
- Lightweight structure
- 32 ft. of 3/8" cable with cover
- Operated with foot pedal
- Telescopic handle
- Easy to move around

| <b>Part Number</b> | Description                                                              | Price      |
|--------------------|--------------------------------------------------------------------------|------------|
| MiniForce          | Drill-powered drain cleaner with 32 ft. of cable. Drill sold separately. | \$3,700.00 |
| MiniForce+         | Drill-powered drain cleaner with 32 ft. of cable. Drill included.        | \$3,900.00 |