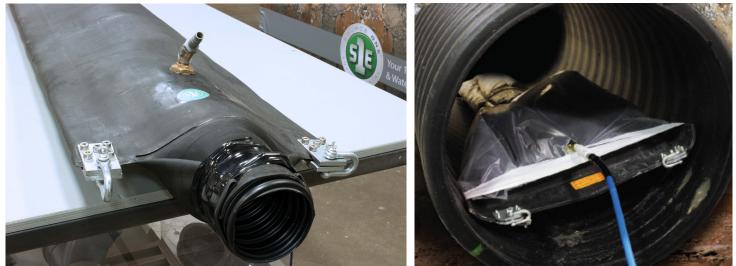

## NEW Flow- Through Pillow Packer

#### Benefits

- Flexible to maneuver
- Eliminates infiltration
- Creates structural repair
- Safe for storm and sewer systems
- Easy navigation within pipe
- Repairs 15" 72"
- Fast cure time, easy installation
- 50 year warranty