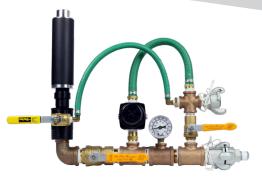

| Part Number         | Description                                |
|---------------------|--------------------------------------------|
| FPP-PILLOW-1524X48  | 15"-24" x 48" Pillow Packer                |
| FPP-PILLOW-3036X48  | 30"-36"" x 48" Pillow Packer               |
| FPP-PILLOW-4842X48S | 42"-48" x 48" Pillow Packer                |
| FPP-PILLOW-6072X48  | 60"-72" x 48" Pillow Packer                |
| FPP-REG-FF-ASM-30   | Air Regulator (0-30 psi)                   |
| FPP-HR30-48         | 250' Hose Reel Assembly                    |
| FPP-REG-FAST        | 1/2" Fast Fill / Fast Deflate<br>Regulator |