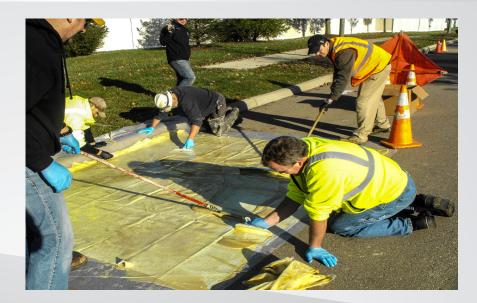

#### Point repair for 15"-72" large diameter pipe

By utilizing the PipePatch Pillow point repair system, contractors and municipalities can repair 15"-72" large diameter pipes in a few hours at the fraction of excavation or pipe replacement costs. With CIPP cutting-edge technology, installers can control the inflation rate in order to create a smooth, professional and permanent pipe repair. Ideal for storm and sewer rehabilitation such as Department of Transportation drains, railway culverts, and interceptors.

- Deflates 72" pillow packer in as little as 18 min
- Integrated fast fill valve bypass regualtor to reduce time

- Flexible to maneuver
- Eliminates infiltration
- Creates structural repair
- Safe for storm and sewer systems
- Easy navigation within pipe
- Repairs 15" 72"
- Fast cure time, easy installation
- 50 year warranty