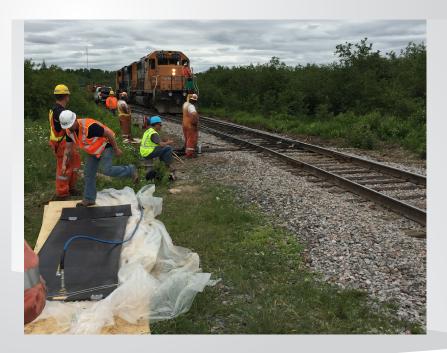

#### Point repair for 15"-72" large diameter pipe

By utilizing the PipePatch Pillow point repair system, contractors and municipalities can repair 15"-72" large diameter pipes in a few hours at the fraction of excavation or pipe replacement costs. With CIPP cutting-edge technology, installers can control the inflation rate in order to create a smooth, professional and permanent pipe repair. Ideal for storm and sewer rehabilitation such as Department of Transportation drains, railway culverts, and interceptors.

- Deflates 72" pillow packer in as little as 18 min
- Integrated fast fill valve bypass regualtor to reduce time

- Flexible to maneuver
- Eliminates infiltration
- Creates structural repair
- Safe for storm and sewer systems
- Easy navigation within pipe
- Repairs 15" 72"
- Fast cure time, easy installation
- 50 year warranty