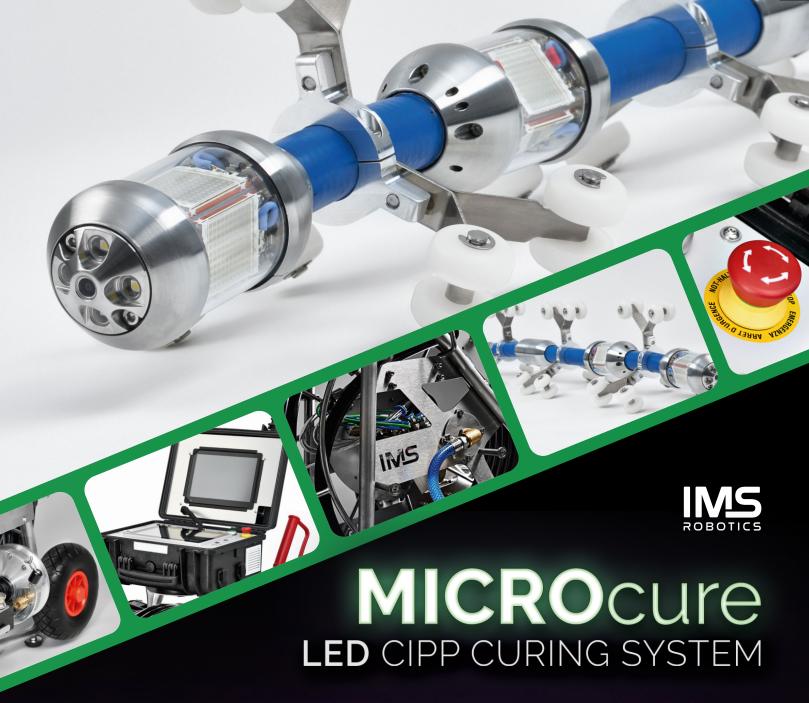

## LESS DISRUPTION. MORE PRODUCTION.

The MICROcure LED pipe rehabilitation curing system is an all-around solution that works on horizontal and vertical sewer laterals. The LED CIPP technology is designed for inversion installation from 3"-10" and works in tandem with inversion drums or continuous sluices.

# MICROcure LED CIPP CURING SYSTEM

# PERFORMANCE.

MICROcure is an innovative and user-friendly LED system that features a "straight-to-the-point" curing software that provides consistent CIPP rehabilitation performance, and produces necessary documentation. Developed with direct feedback from plumbers and contractors, the MICROcure system was

### 3"-6" BASE SYSTEM INCLUDES

- Cable reel 229' (70m)
- Hose package 229' (70m)
- LED light source 4 x 100w

designed with the pro in mind.

- · Compressed air refrigeration dryer
- · Camera module (removable)
- Control panel and video monitor
- Software package
- · Hose drive unit
- Y-Pipe 6"
- Supply and accessory cases
- Safety and replacement accessories

#### 3"-10" FULL SYSTEM INCLUDES

- 3"-6" Base System (see above)
- LED light source 8 x 100w
- Wheel-set 8" (DN200)
- Y-pipe extension
- Y-pipe 8"

| PART NUMBER    | DESCRIPTION                                                             |
|----------------|-------------------------------------------------------------------------|
| MC-3-6SYSTEM   | MICROcure LED CIPP Curing Solution<br>Base System - 3"-6" Pipe          |
| MC-3-10SYSTEM  | MICROcure LED CIPP Curing Solution<br>Full System - 3"-10" Pipe         |
| MC-8-10UPGRADE | MICROcure LED CIPP Curing Solution<br>Base System - 8"-10" Pipe         |
| MC-04601920    | Compressed Air Refrigeration Dryer<br>(Included in Base & Full Systems) |
| MC-04602200    | Camera Module for Light Source<br>(Included in Base & Full Systems)     |
| MC-04601940    | Y-Pipe 6" (Included in Base & Full Systems)                             |
| MC-04602100    | <b>Light Source - 4 x 100W</b><br>(Included in Base & Full Systems      |
| MC-04602150    | Light Source - 8 x 100W<br>(Included in Full System)                    |
| MC-04602170    | Wheel-set 8" (DN200)<br>(Included in Full System)                       |
| MC-04601985    | Y-Pipe Extension - 8"-10" Pipe<br>(Included in Full System)             |
| MC-0000000     | Y-Pipe 8"                                                               |
| MC-04602592    | 32' Cable Extension                                                     |
| MC-04602480    | Additional Monitor                                                      |
|                |                                                                         |