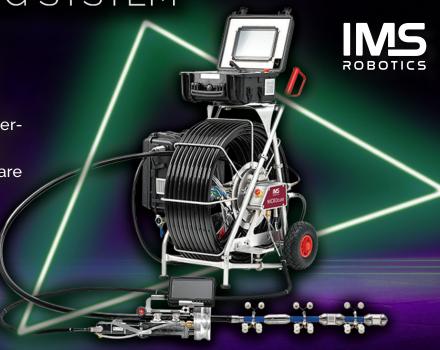

# Pilibili

Cable reel with 229 feet (70 meters) of supply hose

Bendability in 90-degree turns as small as 4-inch pipe

Reports can be downloaded after each job via USB

### 3"-6" BASE SYSTEM INCLUDES

- Cable reel 229' (70m)
- Hose package 229' (70m)
- LED light source 4 x 100w

designed with the pro in mind.

- · Compressed air refrigeration dryer
- · Camera module (removable)
- Control panel and video monitor
- Software package
- · Hose drive unit
- Y-Pipe 6"
- Supply and accessory cases
- Safety and replacement accessories

#### 3"-10" FULL SYSTEM INCLUDES

- 3"-6" Base System (see above)
- LED light source 8 x 100w
- Wheel-set 8" (DN200)
- Y-pipe extension
- Y-pipe 8"

| PART NUMBER    | DESCRIPTION                                                             |
|----------------|-------------------------------------------------------------------------|
| MC-3-6SYSTEM   | MICROcure LED CIPP Curing Solution<br>Base System - 3"-6" Pipe          |
| MC-3-10SYSTEM  | MICROcure LED CIPP Curing Solution<br>Full System - 3"-10" Pipe         |
| MC-8-10UPGRADE | MICROcure LED CIPP Curing Solution<br>Base System - 8"-10" Pipe         |
| MC-04601920    | Compressed Air Refrigeration Dryer<br>(Included in Base & Full Systems) |
| MC-04602200    | Camera Module for Light Source<br>(Included in Base & Full Systems)     |
| MC-04601940    | Y-Pipe 6" (Included in Base & Full Systems)                             |
| MC-04602100    | <b>Light Source - 4 x 100W</b><br>(Included in Base & Full Systems      |
| MC-04602150    | Light Source - 8 x 100W<br>(Included in Full System)                    |
| MC-04602170    | Wheel-set 8" (DN200)<br>(Included in Full System)                       |
| MC-04601985    | Y-Pipe Extension - 8"-10" Pipe<br>(Included in Full System)             |
| MC-0000000     | Y-Pipe 8"                                                               |
| MC-04602592    | 32' Cable Extension                                                     |
| MC-04602480    | Additional Monitor                                                      |
|                |                                                                         |