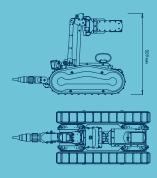

#### DT340 'S' Crawler General Specifications

Length: Width: Height: Weight: Materials:

Depth Rating: Viewing Capability:

Wheels: Tracks: Turn Radius: Speed: Operating Temp: Warranty:

#### **Electrical System**

System: Battery Run Time: Battery Recharge: Sensors:

710 mm (27.95") 141 mm (5.55") 151 mm (5.96") 16.6 kg (36.59 lb) Stainless Steel Aluminium High Strength sapphire 50 m (164 ft) Pipelines 200mm (8") Diameter to 900mm (36") Center 4 (optional sizes) Optional 0 mm (0") 12 m / min -5C to 40C (23F - 104F) 1 Year - parts and labor