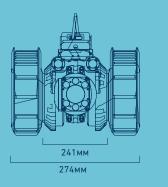

#### DT340 'S' Crawler General Specifications

Length: Width: Height: Weight: Materials:

Depth Rating: Viewing Capability:

Wheels: Tracks: Turn Radius: Speed: Operating Temp: Warranty:

#### **Electrical System**

System: Battery Run Time: Battery Recharge: Sensors:

710 mm (27.95") 141 mm (5.55") 151 mm (5.96") 16.6 kg (36.59 lb) Stainless Steel Aluminium High Strength sapphire 50 m (164 ft) Pipelines 200mm (8") Diameter to 900mm (36") Center 4 (optional sizes) Optional 0 mm (0") 12 m / min -5C to 40C (23F - 104F) 1 Year - parts and labor