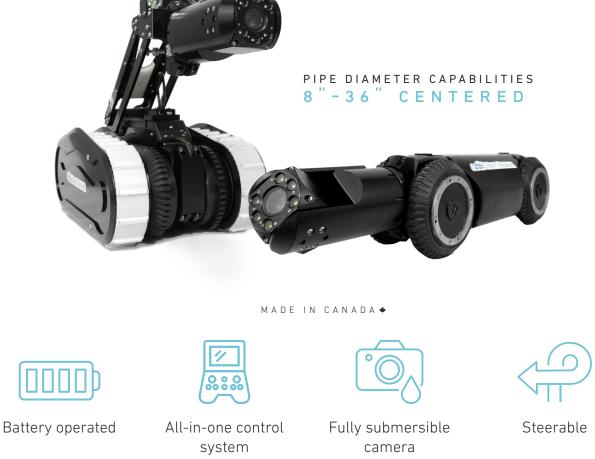

# Leave the CCTV truck behind

Built for municipal pipe inspections as small as 8" in diameter, the DT340 Pipe Crawler is fully submersible. Being battery operated removes the need for a CCTV truck, generator or onsite power supply.

#### **Electrical System**

System: Battery Run Time: Battery Recharge: Sensors:

710 mm (27.95") 141 mm (5.55") 151 mm (5.96") 16.6 kg (36.59 lb) Stainless Steel Aluminium High Strength sapphire 50 m (164 ft) Pipelines 200mm (8") Diameter to 900mm (36") Center 4 (optional sizes) Optional 0 mm (0") 12 m / min -5C to 40C (23F - 104F) 1 Year - parts and labor