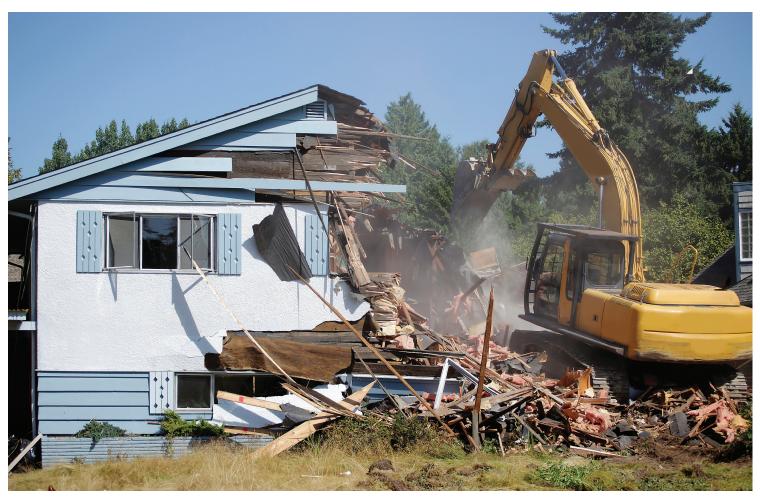

## **Terminate Unwanted Connections & Bulkhead Pipes**

With more cities requiring the demolition of abandoned homes and buildings, it became evident to Source One Environmental (S1E) that a No-Dig solution was needed to aid Municipalities in the termination of unwanted laterals. Demolition contractors, plumbers and drain technicians now have the ability to cap a line without excavating the street.

PipePlug is a proprietary system designed and engineered by S1E to be a simple, safe and cost effective solution to terminate laterals and bulkhead mainlines. This product is a trenchless option to seal off the lateral prior to demolition or when rerouting the sewer is needed. Housing Authorities and Blight Programs will benefit in the cost savings when compared to traditional open-cut and concrete methods. A mainline sewer bulkhead can be installed without entering a confined space, because PipePlug is faster, stronger and more chemically resistant than using brick and mortar. Once installed, PipePlug can be removed using a cutting system. Terminated by a one-person crew in about a hour, this is an important tool for your trenchless technology toolbox.

PipePlug is an original PipePatch product that is an economical and effective solution as more cities are faced with demolitions.