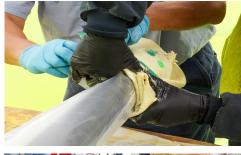

PipePlug is a proprietary system designed and engineered by S1E to be a simple, safe and cost effective solution to terminate laterals and bulkhead mainlines. This product is a trenchless option to seal off the lateral prior to demolition or when rerouting the sewer is needed. Housing Authorities and Blight Programs will benefit in the cost savings when compared to traditional open-cut and concrete methods. A mainline sewer bulkhead can be installed without entering a confined space, because PipePlug is faster, stronger and more chemically resistant than using brick and mortar. Once installed, PipePlug can be removed using a cutting system. Terminated by a one-person crew in about a hour, this is an important tool for your trenchless technology toolbox.

### **SPECIAL FEATURES**

- Terminates lateral and mainline
- Tested at 15 PSI
- 4", 6" and 8" Plugs
- Proximity to main
- Allows for easy reinstatement
- Eliminates lateral infiltration
- One man crew
- Cost effective
- Long-lasting
- Timely
- No heavy equipment