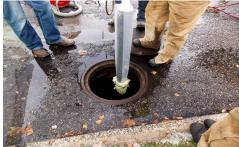

PipePlug is a proprietary system designed and engineered by S1E to be a simple, safe and cost effective solution to terminate laterals and bulkhead mainlines. This product is a trenchless option to seal off the lateral prior to demolition or when rerouting the sewer is needed. Housing Authorities and Blight Programs will benefit in the cost savings when compared to traditional open-cut and concrete methods. A mainline sewer bulkhead can be installed without entering a confined space, because PipePlug is faster, stronger and more chemically resistant than using brick and mortar. Once installed, PipePlug can be removed using a cutting system. Terminated by a one-person crew in about a hour, this is an important tool for your trenchless technology toolbox.

### **SPECIAL FEATURES**

- Terminates lateral and mainline
- Tested at 15 PSI
- 4", 6" and 8" Plugs
- Proximity to main
- Allows for easy reinstatement
- Eliminates lateral infiltration
- One man crew
- Cost effective
- Long-lasting
- Timely
- No heavy equipment