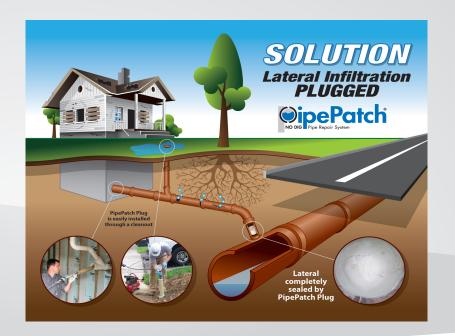

# PipePatch Plug System

**Bulkhead and lateral termination** 

PipePlug is a proprietary system designed and engineered by S1E to be a simple, safe and cost effective solution to terminate laterals and bulkhead mainlines. This product is a trenchless option to seal off the lateral prior to demolition or when rerouting the sewer is needed. Housing Authorities and Blight Programs will benefit in the cost savings when compared to traditional open-cut and concrete methods. A mainline sewer bulkhead can be installed without entering a confined space, because PipePlug is faster, stronger and more chemically resistant than using brick and mortar. Once installed, PipePlug can be removed using a cutting system. Terminated by a one-person crew in about a hour, this is an important tool for your trenchless technology toolbox.

### **SPECIAL FEATURES**

- Terminates lateral and mainline
- Tested at 15 PSI
- 4", 6" and 8" Plugs
- Proximity to main
- Allows for easy reinstatement
- Eliminates lateral infiltration
- One man crew
- Cost effective
- Long-lasting
- Timely
- No heavy equipment