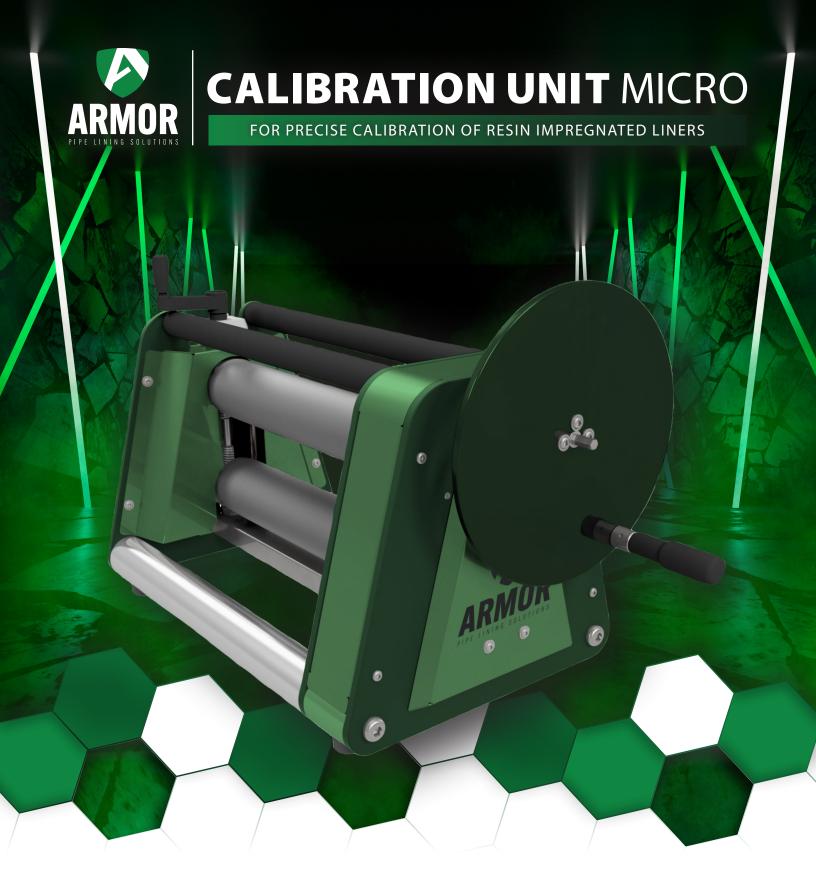

WET OUT YOUR LINER USING
THE ERGONOMIC HAND WHEEL
OR CONNECT A POWER DRILL

EVENLY SATURATES
LINER WITH RESIN TO
PREVENT WASTE

COMPACT SIZE FITS ON YOUR TRUCK AND IS JOBSITE FRIENDLY

FOR PRECISE CALIBRATION OF RESIN IMPREGNATED LINERS

## PRECISION FOR THE PROS.

The Armor® Calibration Unit Micro up to 8" is a comfortable, user-friendly solution in a new design. The smallest version features low weight, cost-optimized design and manual calibration without electrical components.

The roller spacing, which determines the wall thickness in the result of the rehabilitation, can be defined on the top of the unit with a handle. The pull-through speed is determined by the rotation speed of the handwheel or a cordless screwdriver. Rubber feet at the bottom always ensure that the unit remains in an optimal position. The micro impregnation system offers a manual yet precise impregnation combined with a minimum weight.